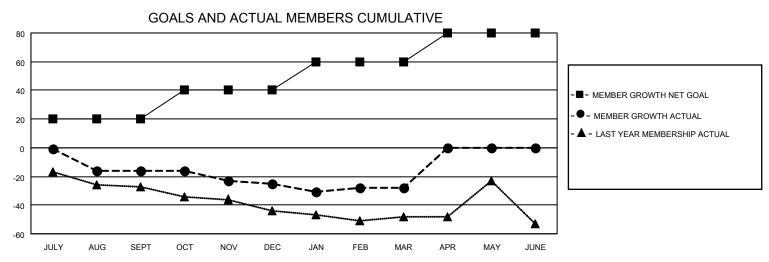

## District 44 N

| Clubs RESULTS FOR 2021-2022 |   |   |   | Members RESULTS FOR 2021-2022 |    |    |    |
|-----------------------------|---|---|---|-------------------------------|----|----|----|
|                             |   |   |   |                               |    |    |    |
| JULY/AUG/SEPT               | 0 | 0 | 2 | JULY/AUG/SEPT                 | 20 | 17 | 33 |
| OCT/NOV/DEC                 | 0 | 0 | 0 | OCT/NOV/DEC                   | 20 | 16 | 24 |
| JAN/FEB/MAR                 | 0 | 0 | 0 | JAN/FEB/MAR                   | 20 | 36 | 30 |
| APR/MAY/JUNE                | 0 | 0 | 0 | APR/MAY/JUNE                  | 20 | 0  | 0  |